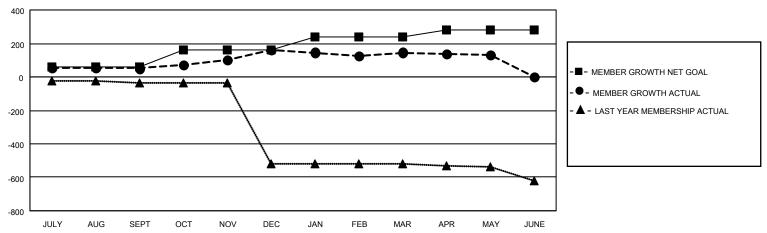

## GOALS AND ACTUAL MEMBERS CUMULATIVE

| DROPPED CLUBS: 1 |     | 31 CLUBS OF 51 ADDED 1 OR MORE NEW MEMBERS | GENDER DISTRIBUTION                |              |     |
|------------------|-----|--------------------------------------------|------------------------------------|--------------|-----|
|                  |     |                                            | MALE                               | 936 (59.96%) |     |
|                  |     |                                            | FEMALE                             | 625 (40.04%) |     |
| DROPPED MEMBERS  |     |                                            |                                    | , ,          |     |
| DECEASED         | 14  | CLICK HERE FOR CUMULATIVE MEMBERSHIP DATA  | TOTAL FAMILY UNIT MEMBERS          |              | 915 |
| CLUB CANCELLED   | 16  |                                            | FAMILY MEMBERS PAYING HALF 5: DUES |              | 550 |
| OTHER            | 162 |                                            |                                    |              | 553 |
| TOTAL            | 192 |                                            |                                    |              |     |

## Clubs Members **RESULTS FOR 2020-2021 RESULTS FOR 2020-2021** NEW CLUB GOAL NEW CLUBS DROPPED CLUBS MEMBER GROWTH NET MEMBER GROWTH DROPPED QUARTER QUARTER **GOAL ACTUAL** MEMBERS ACTUAL (including transfers) 2 0 0 16 JULY/AUG/SEPT JULY/AUG/SEPT 60 92 2 0 100 226 95 OCT/NOV/DEC OCT/NOV/DEC 2 0 JAN/FEB/MAR JAN/FEB/MAR 80 50 60 40 12 21 APR/MAY/JUNE APR/MAY/JUNE