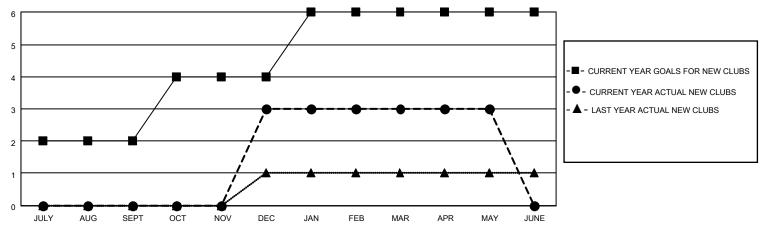

## GOALS AND ACTUAL NEW CLUBS CUMULATIVE

## Clubs Members **RESULTS FOR 2020-2021 RESULTS FOR 2020-2021** NEW CLUB GOAL NEW CLUBS DROPPED CLUBS MEMBER GROWTH NET MEMBER GROWTH DROPPED QUARTER QUARTER **GOAL ACTUAL** MEMBERS ACTUAL (including transfers) 2 0 0 16 JULY/AUG/SEPT JULY/AUG/SEPT 60 92 2 0 100 226 95 OCT/NOV/DEC OCT/NOV/DEC 2 0 JAN/FEB/MAR JAN/FEB/MAR 80 50 60 40 12 21 APR/MAY/JUNE APR/MAY/JUNE